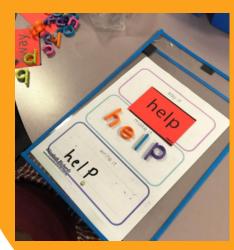

## **DESCRIPTION**

Reduce paper waste with these large-format A3 sized Write 'n' Wipe sleeves.

Slip student's worksheets into the sleeve so they can write directly on the plastic cover reuse worksheets over and over again!

## **CLASSROOM USE**

- Includes pen holder tab and velcro tip to close the top of the sleeve.
- Photocopy worksheets and reuse!
- Each sleeve includes a write 'n' wipe pen with eraser tip