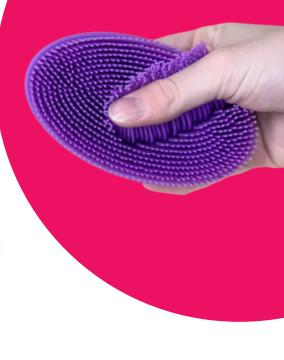

## **DESCRIPTION**

This palm-sized tactile brush has feathery soft bristles on one side and firm bumps on the other. It offers a soothing sensory tool for children who seek sensory input.