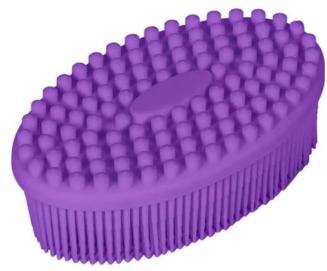

## **DESCRIPTION**

This palm-sized tactile brush has feathery soft bristles on one side and firm bumps on the other. It offers a soothing sensory tool for children who seek sensory input.

## PRODUCT SPECIFICATIONS

| Category   | Sensory Resources                     |
|------------|---------------------------------------|
| SKU        | ERTSB                                 |
| Dimensions | 12cm L x 7cm W. Purple only.          |
| Material   | FDA-approved, non-toxic soft silicone |