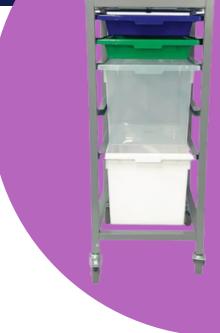

## **DESCRIPTION**

A large format space-saving classroom Tote Tray perfect for everything from literacy resources, art and craft supplies to STEAM equipment. Use with our new Adjustable Tote Tray Trolleys and Mobile Storage Trolleys.

## **CLASSROOM USE**

- Stackable and portable
- Fits Elizabeth Richards Tote Tray Trolleys and Mobile Storage Trolleys
- Larger size for storing activity sheets, maths manipulatives and more.
- Lid sold separately.