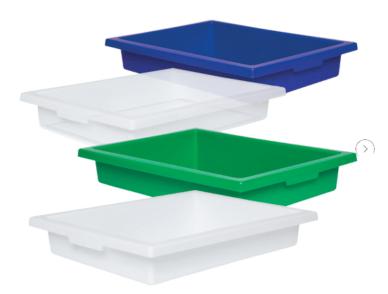

## **CLASSROOM USE**

- Stackable and portable
- Fits Elizabeth Richards Tote Tray Trolleys and Mobile Storage Trolleys
- Larger size for storing activity sheets, maths manipulatives and more.
- Lid sold separately.

## PRODUCT SPECIFICATIONS

| Category          | Book Storage & Display    |
|-------------------|---------------------------|
| SKU               | ERSTTRAY                  |
| Dimensions        | 32cm W x 43cm D x 6cm H   |
| Material          | Sturdy plastic            |
| Available colours | Blue, Green, White, Clear |