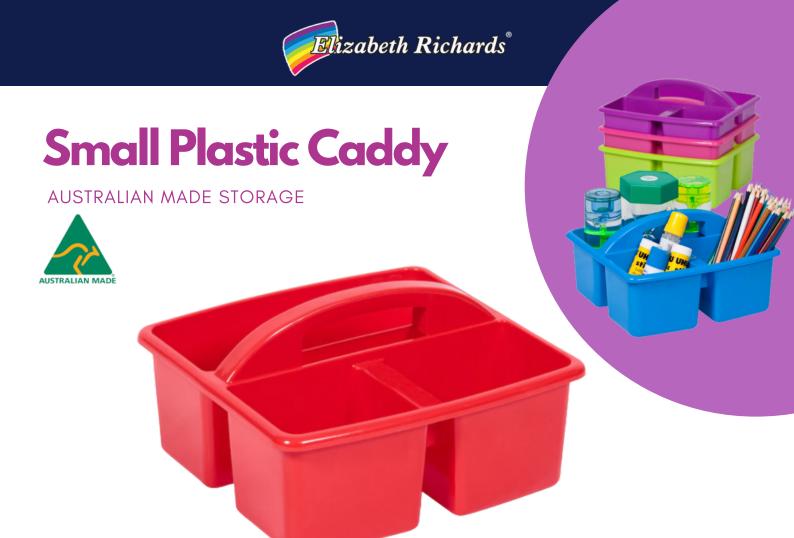

## DESCRIPTION

Go on! Get a little carried away with the huge possibilities of this cute little caddy. Safely and neatly store and display pens, pencils, craft materials etc in an easy to move, easy to clean, bright and beautiful caddy.

## **CLASSROOM USE**

- Caddy has three sections two small and one long section.
- Stacks neatly for storage when empty.
- Coordinates with Elizabeth Richards Tote Trays, Book and Literacy Tubs and Connector Tubs

## PRODUCT SPECIFICATIONS

| Category          | Teacher Essentials                                                                               |
|-------------------|--------------------------------------------------------------------------------------------------|
| SKU               | ERSPC                                                                                            |
| Dimensions        | 23.5cm W x 27cm D x 12.3cm H                                                                     |
| Material          | Sturdy plastic                                                                                   |
| Available colours | Blue, Red, Orange, Yellow, Green,<br>Light Blue, Lime Green, Magenta,<br>Purple, Teal and White. |