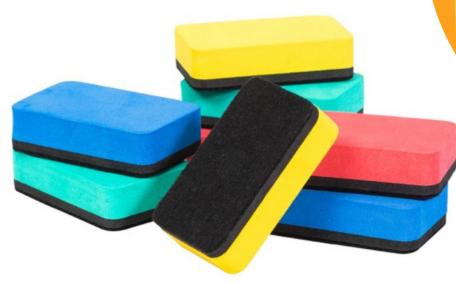

TEACHER RESOURCES

Mini Dry Erasers with kid appeal!

These small erasers are perfect for little hands - bright and colourful they are ideal for individual work on wipe-clean surfaces.

The perfect eraser for use with our A4 whiteboards or Write 'n' Wipe Paper Saver Sleeves.

## **CLASSROOM USE**

- Available in mixed colour packs of ten (colours may vary)
- Magnetic
- Ideal for individual use