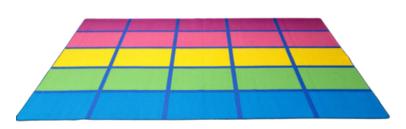

## Rainbow Blocks Rug

CLASSROOM FURNITURE

## PRODUCT SPECIFICATIONS

| Category   | Carpets & Rugs                                             |
|------------|------------------------------------------------------------|
| SKU        | ERRUGRB                                                    |
| Dimensions | 3m x 2m with 25 coloured seating spaces, each 60cm x 40cm. |
| Materials  | Cut pile polyester blend, non-slip<br>latex backing.       |