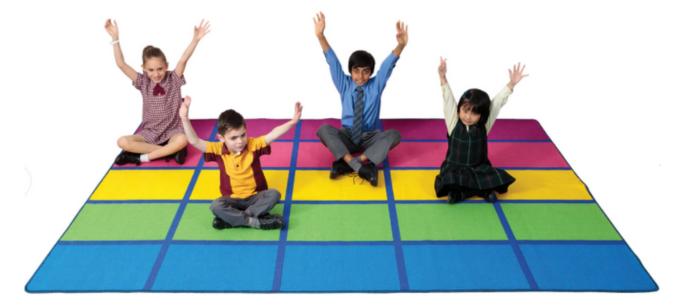

## DESCRIPTION

A must-have for every classroom from early childhood settings through to High School break-out rooms and libraries.

As colourful as they are functional Elizabeth Richards Rugs can be a part of an overall flexible seating plan across the whole school.

## CLASSROOM USE

- Ideal for the whole class to use at the same time, or for smaller groups
- Perfect for school libraries and breakout spaces
- Soil resistant, easily wiped down or vacuumed