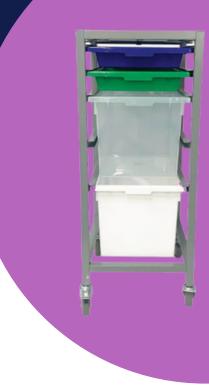

### DESCRIPTION

A large format space-saving classroom Tote Tray perfect for everything from literacy resources, art and craft supplies to STEAM equipment.

Use with our new Adjustable Tote Tray Trolleys and Mobile Storage Trolleys.

### CLASSROOM USE

- Stackable and portable
- Fits Elizabeth Richards Tote Tray Trolleys and Mobile Storage Trolleys
- Larger size for storing bulky items or class sets of resources
- Lid sold separately

## PRODUCT SPECIFICATIONS

| Category          | Book Storage & Display           |
|-------------------|----------------------------------|
| SKU               | ERLTTRAY                         |
| Dimensions        | 32cm W x 43cm D x 28cm H         |
| Material          | Sturdy plastic                   |
| Available colours | <b>Blue,</b> Green, White, Clear |

#### AVAILABLE COLOURS