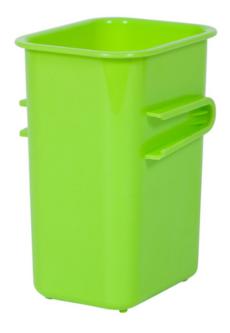

## **Connector Tub**

AUSTRALIAN MADE STORAGE

## **DESCRIPTION**

The ultimate space saver!
Children can have one
Connector Tub to store their
stationery, or quickly slide a
few together for larger groups.