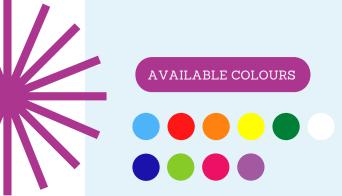

## PRODUCT SPECIFICATIONS

| Category             | Teacher Essentials                                                                      |
|----------------------|-----------------------------------------------------------------------------------------|
| SKU                  | ERCT                                                                                    |
| Dimensions           | 8.5cm W x 6.5cm D x 11.5cm H                                                            |
| Material             | Sturdy plastic                                                                          |
| Available<br>colours | Blue, Red, Orange, Yellow, Green,<br>Light Blue, Lime Green, Magenta,<br>Purple, White. |