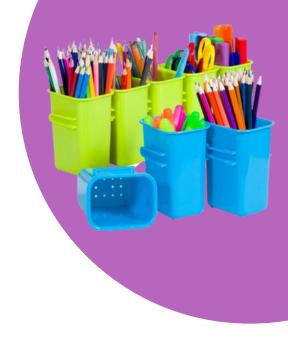

## **DESCRIPTION**

The ultimate space saver!
Children can have one
Connector Tub to store their
stationery, or quickly slide a
few together for larger groups.

## **CLASSROOM USE**

- Stackable
- Coordinates with Elizabeth Richards Tote Trays, Book Tubs and Literacy Tubs
- Fit 15 Connector Tubs in one Tote Tray!
- Three Connector Tubs fit in one Small Plastic Caddy