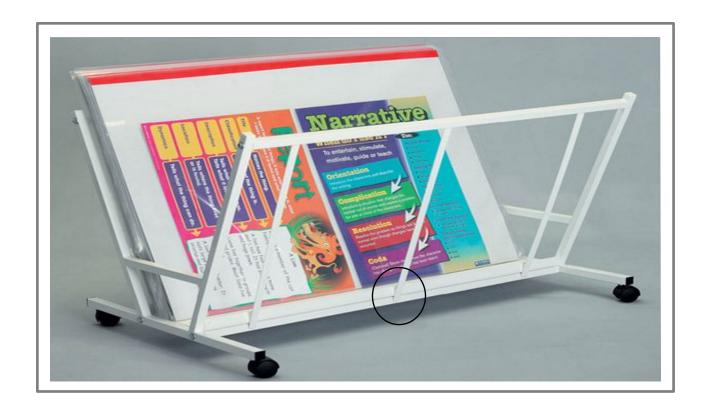

## **PARTS LIST**

2 x V SHAPED SIDE SUPPORTS 2 x LADDER SHAPED HORIZONTAL SUPPORTS 1 x BASE PAN 8 x BOLTS 4 x CASTORS

- START WITH ONE V-SHAPED SIDE SUPPORT STANDING UPRIGHT
- USE (2) BOLTS TO ATTACH ONE OF THE HORIZONTAL SUPPORTS TO THE SIDE SUPPORTAS PICTURED
   <u>THE 3 VERTICAL SUPPORT BARS MUST FACE OUTWARDS</u> AS CIRCLED
   THE SIDE OF THE HORIZONTAL SUPPORT THAT IS WELDED ON AN ANGLE IS THE BOTTOM
- REPEAT THE ABOVE STEPS WITH THE OTHER HORIZONTAL SUPPORT
- USE THE REMAINING (4) BOLTS TO ATTACH THE OTHER V-SHAPED SIDE SUPPORT
- ATTACH THE (4)CASTORS
- PLACE THE BASE PAN INSIDE THE BASE OF THE FRAME. PAN EDGES FACING UPWARDS