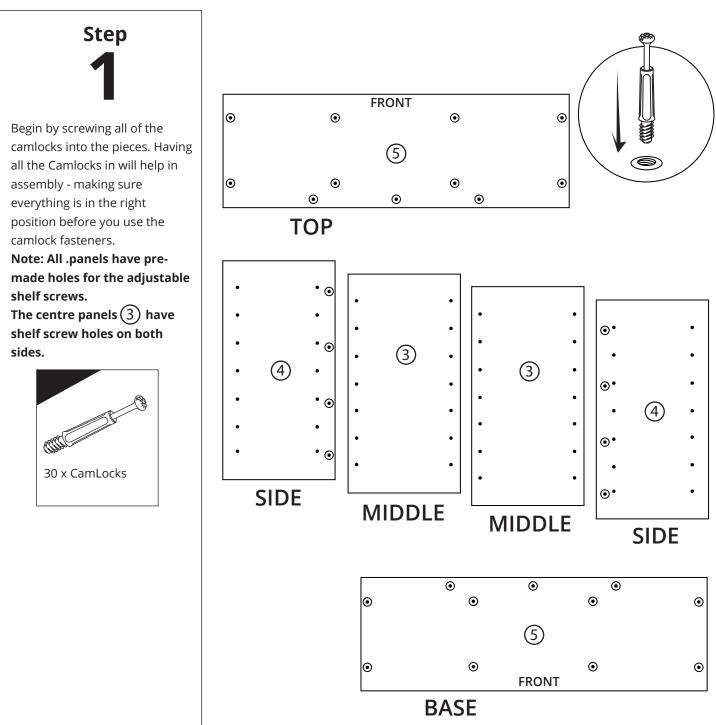

## TIP:

Always place the CamLock with the cross on the outside. If the Fastener doesnt seem to be going in all the way, then the Cam Lock may need to be turned until it hooks the Fastener Tip.

To start: Unpack contents and lay out on the floor. Identify all the parts and read through instructions to familiarize yourself with the construction process.