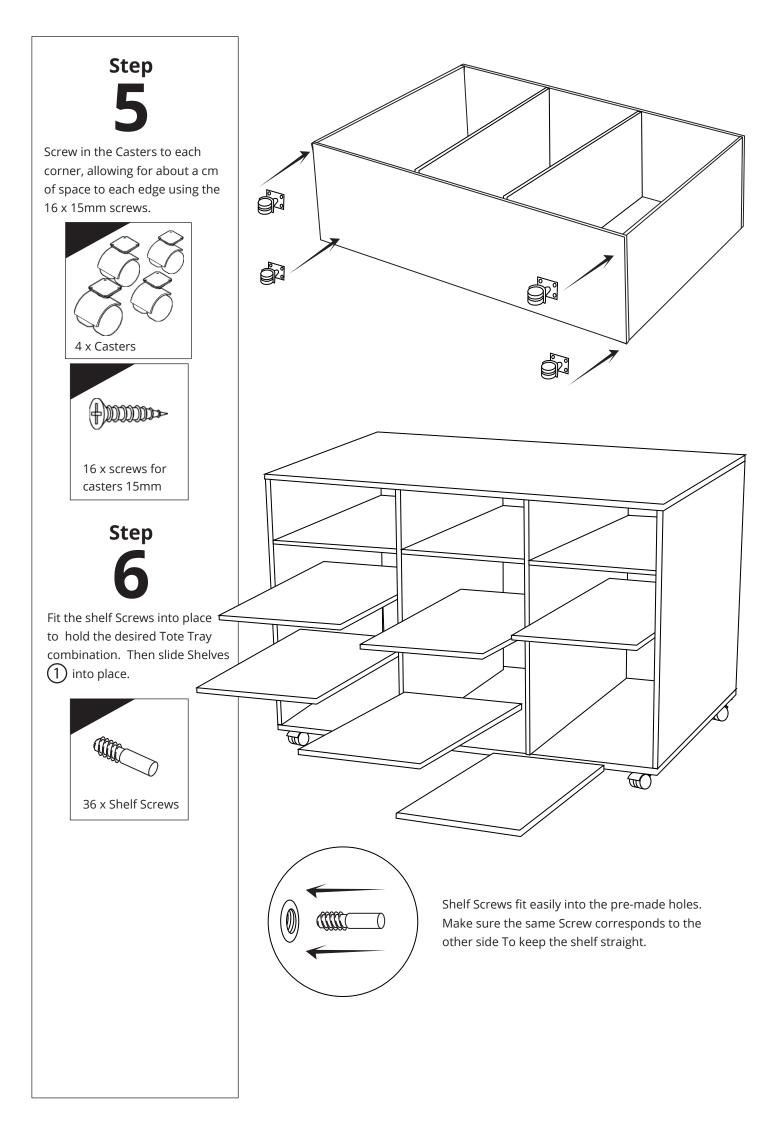

LTD Ph: 1300 137 064 E: sales@elizabethrichards.com.au www.elizabethrichards.com.au

## CamLocks

CamLocks create a very simple but strong joint. The CamLock Fastener drills into a Pre-made Plastic Sleeve in the Panel. The joining panel will have two holes: one for the Fastener to slide into and another for the CamLock to spin into and lock the tip of the fastener. The more the Camlock is turned the tighter its grip on the fastener.



## TIP:

Always place the CamLock with the cross on the outside. If the Fastener doesnt seem to be going in all the way, then the Cam Lock may need to be turned until it hooks the Fastener Tip.

To start: Unpack contents and lay out on the floor. Identify all the parts and read through instructions to familiarize yourself with the construction process.