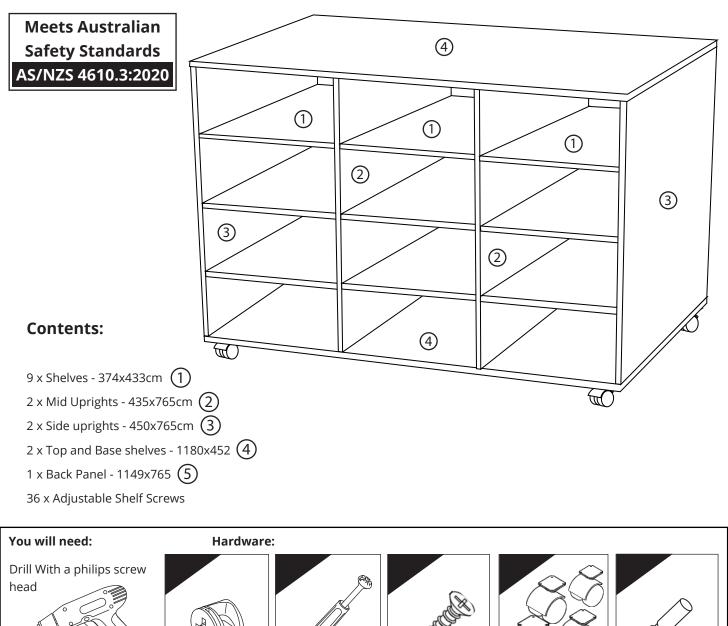

## **Mobile Storage Trolley**

12 Bay Code: ERMST12

Short Philips head screwdriver 66 x CamLocks head y CamLock head y

Elizabeth Richards School Supplies PTY LTD Ph: 1300 137 064 E: sales@elizabethrichards.com.au www.elizabethrichards.com.au