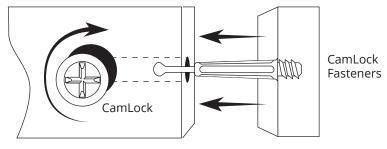

## CamLocks

CamLocks create a very simple but strong joint. The CamLock Fastener drills into a Pre-made Plastic Sleeve in the Panel. The joining panel will have two holes: one for the Fastener to slide into and another for the CamLock to spin into and lock the tip of the fastener. The more the Camlock is turned the tighter its grip on the fastener.

## TIP:

Always place the CamLock with the cross on the outside. If the Fastener doesnt seem to be going in all the way, then the Cam Lock may need to be turned until it hooks the Fastener Tip.

To start: Unpack contents and lay out on the floor. Identify all the parts and read through instructions to familiarize yourself with the construction process.