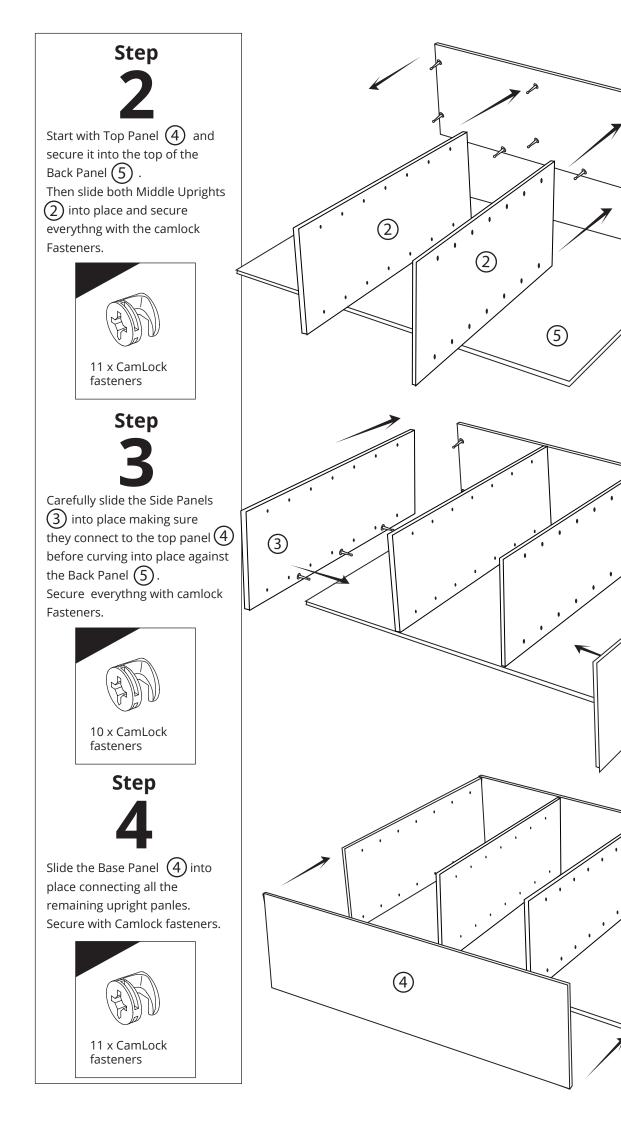

Y LTD Ph: 1300 137 064 E: sales@elizabethrichards.com.au www.elizabethrichards.com.au

## CamLocks

CamLocks create a very simple but strong joint. The CamLock Fastener drills into a Pre-made Plastic Sleeve in the Panel. The joining panel will have two holes: one for the Fastener to slide into and another for the CamLock to spin into and lock the tip of the fastener. The more the Camlock is turned the tighter its grip on the fastener.



## TIP:

Always place the CamLock with the cross on the outside. If the Fastener doesnt seem to be going in all the way, then the Cam Lock may need to be turned until it hooks the Fastener Tip.

To start: Unpack contents and lay out on the floor. Identify all the parts and read through instructions to familiarize yourself with the construction process.