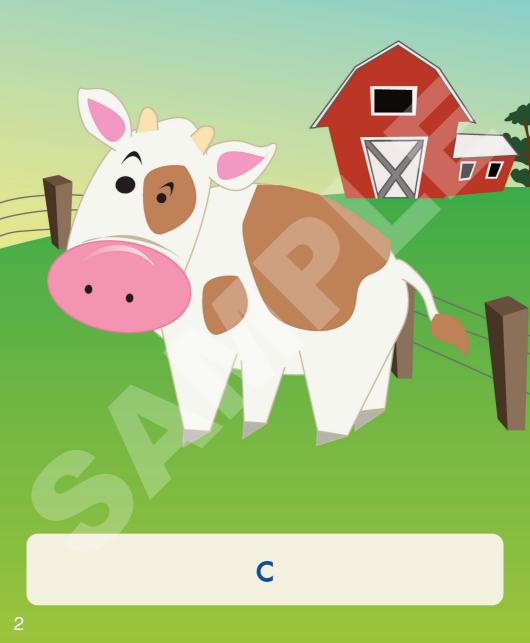

# Day on the Farm

Written by: Anna Kirschberg Illustrated by: Anna Evans





(i.e. ssss for letter S). Phonemic awareness is an understanding that words can be broken into small units of sound.

## Day on the Farm



















#### Phase One - Fiction

- 1. Day on the Farm
- 2. Where Do I Live?
- 3. A Day at the Beach
- 4. My Family
- 5. Breakfast Time at Home
- 6. Playtime with Friends
- 7. Traffic Jam
- 8. At the Park
- 9. Mud Puddles
- 10. First Day at School
- 11. Riding My Bike
- 12. Jump, Jump

#### Day on the Farm

#### Phase One - Non-Fiction

- 1. Wheels that Move
- 2. Bugs Alive
- 3. Baby Animals
- 4. Under the Sea
- 5. Growing Vegetables
- 6. Baking Bread
- 7. Sports Day
- 8. Musical Instruments
- 9. My Pets
- 10. Outer Space
- 11. Dancing Divas
- 12. Games Galore

#### Word Count: 0

© Beanstalk Books, Inc.

All rights reserved.

No part of this publication may be reproduced, stored in a retrieval system, or transmitted in any form or by any means, electronic, mechanical, photocopying,