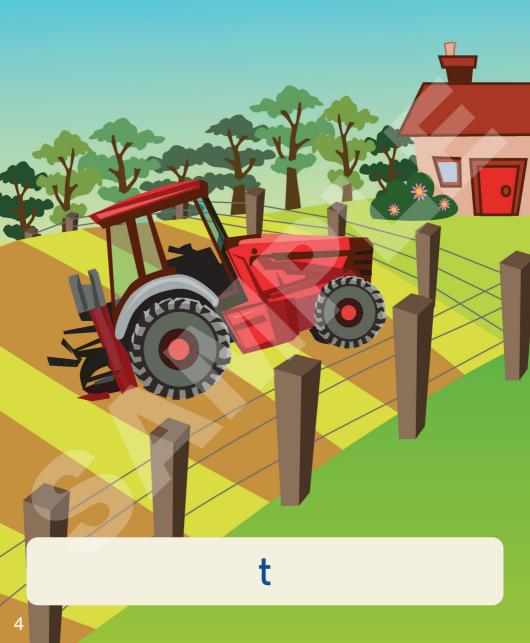

# Day on the Farm

Written by: Anna Kirschberg Illustrated by: Anna Evans





(i.e. ssss for letter S). Phonemic awareness is an understanding that words can be broken into small units of sound.

## Day on the Farm



















#### Phase One - Fiction

- 1. Day on the Farm
- 2. Where Do I Live?
- 3. A Day at the Beach
- 4. My Family
- 5. Breakfast Time at Home
- 6. Playtime with Friends
- 7. Traffic Jam
- 8. At the Park
- 9. Mud Puddles
- 10. First Day at School
- 11. Riding My Bike
- 12. Jump, Jump

#### Day on the Farm

#### Phase One - Non-Fiction

- 1. Wheels that Move
- 2. Bugs Alive
- 3. Baby Animals
- 4. Under the Sea
- 5. Growing Vegetables
- 6. Baking Bread
- 7. Sports Day
- 8. Musical Instruments
- 9. My Pets
- 10. Outer Space
- 11. Dancing Divas
- 12. Games Galore

#### Word Count: 0

© Beanstalk Books, Inc.

All rights reserved.

No part of this publication may be reproduced, stored in a retrieval system, or transmitted in any form or by any means, electronic, mechanical, photocopying, reco