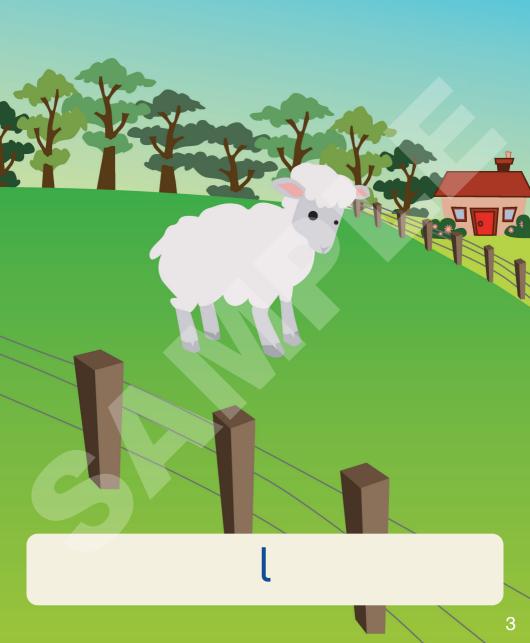

# Day on the Farm

Written by: Anna Kirschberg Illustrated by: Anna Evans





(i.e. ssss for letter S). Phonemic awareness is an understanding that words can be broken into small units of sound.

## Day on the Farm



















#### Phase One - Fiction

- 1. Day on the Farm
- 2. Where Do I Live?
- 3. A Day at the Beach
- 4. My Family
- 5. Breakfast Time at Home
- 6. Playtime with Friends
- 7. Traffic Jam
- 8. At the Park
- 9. Mud Puddles
- 10. First Day at School
- 11. Riding My Bike
- 12. Jump, Jump

#### Day on the Farm

#### Phase One - Non-Fiction

- 1. Wheels that Move
- 2. Bugs Alive
- 3. Baby Animals
- 4. Under the Sea
- 5. Growing Vegetables
- 6. Baking Bread
- 7. Sports Day
- 8. Musical Instruments
- 9. My Pets
- 10. Outer Space
- 11. Dancing Divas
- 12. Games Galore

#### Word Count: 0

© Beanstalk Books, Inc.

All rights reserved.

No part of this publication may be reproduced, stored in a retrieval system, or transmitted in any form or by any means, electronic, mechanical, photocopying, re