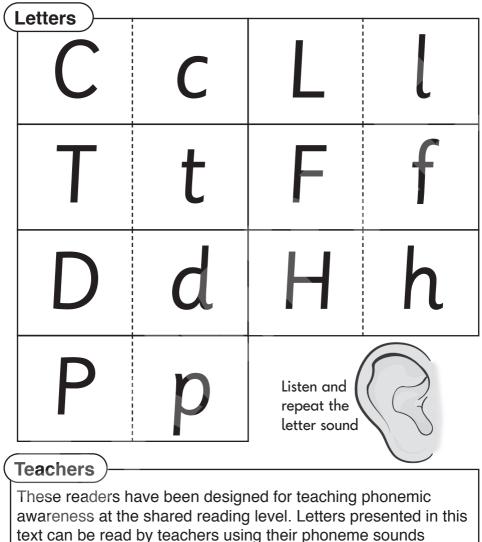

# Day on the Farm

Written by: Anna Kirschberg Illustrated by: Anna Evans

(i.e. ssss for letter S). Phonemic awareness is an understanding that words can be broken into small units of sound.