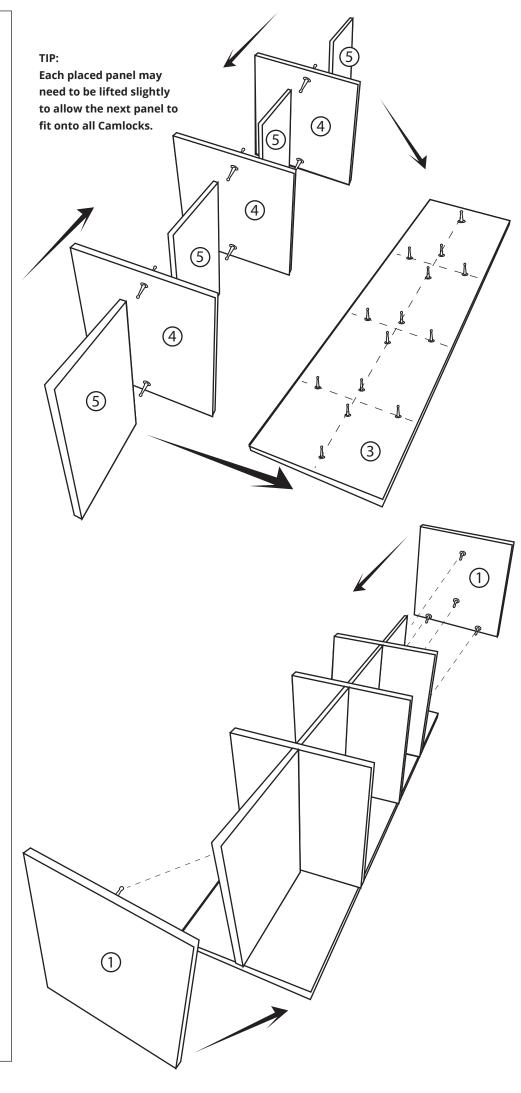

Lay the Back Panel ③ on the floor with the Camlocks upright. Carefully assemble the Upright Panels ④ and the Shelves ⑤ onto the Back Panel, starting at one end and adding the next piece to the last. Once all panels are in place, secure with the Camlock Fasteners.