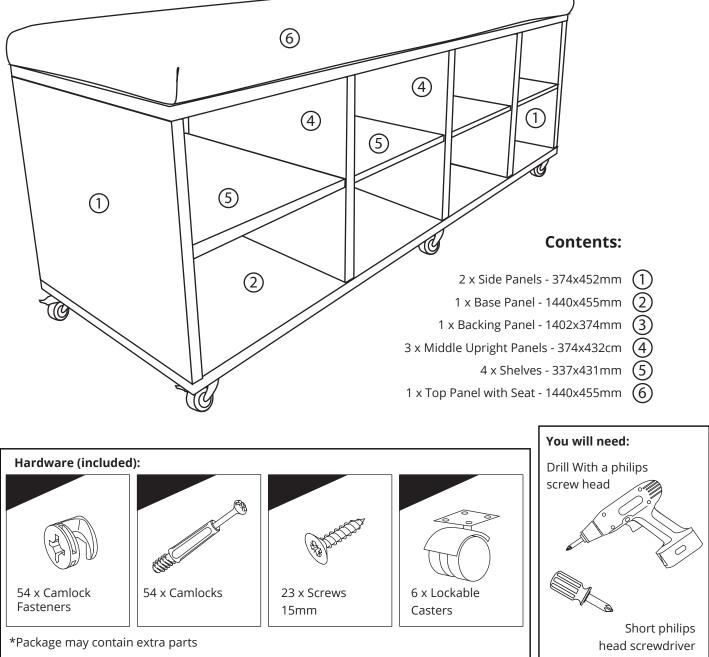

## 8 Bay Mobile Storage Trolley With Seat

Code: ERMST8

Elizabeth Richards School Supplies PTY LTD Ph: 1300 137 064 E: sales@elizabethrichards.com.au www.elizabethrichards.com.au