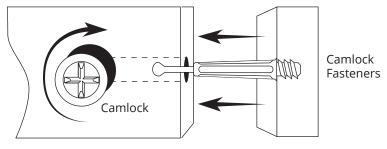

## CamLocks

Camlocks create a very simple but strong joint. The Camlock Fastener drills into a pre-made plastic sleeve in the panel. The joining panel will have two holes: one for the Fastener to slide into and another for the Camlock to spin into and lock the tip of the Fastener. The more the Camlock is turned the tighter its grip on the Fastener.

## TIP:

Always place the Camlock with the cross on the outside. If the Fastener doesn't seem to be going in all the way, then the Camlock may need to be turned until it hooks the Fastener Tip.

To start: Unpack contents and lay out on the floor. Identify all the parts and read through instructions to familiarize yourself with the construction process.