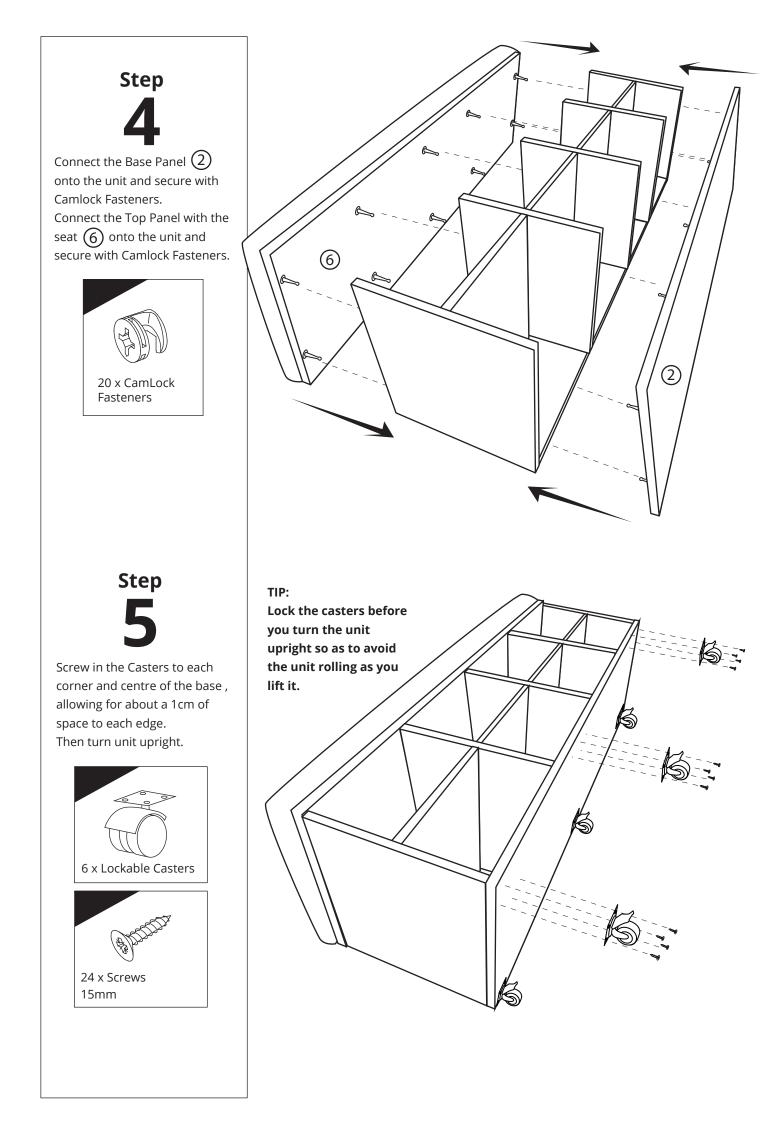

ner to slide into and another for the Camlock to spin into and lock the tip of the Fastener. The more the Camlock is turned the tighter its grip on the Fastener.



## TIP:

Always place the Camlock with the cross on the outside. If the Fastener doesn't seem to be going in all the way, then the Camlock may need to be turned until it hooks the Fastener Tip.

To start: Unpack contents and lay out on the floor. Identify all the parts and read through instructions to familiarize yourself with the construction process.



Lay the Back Panel ③ on the floor with the Camlocks upright. Carefully assemble the Upright Panels ④ and the Shelves ⑤ onto the Back Panel, starting at one end and adding the next piece to the last. Once all panels are in place, secure with the Camlock Fasteners.

Step