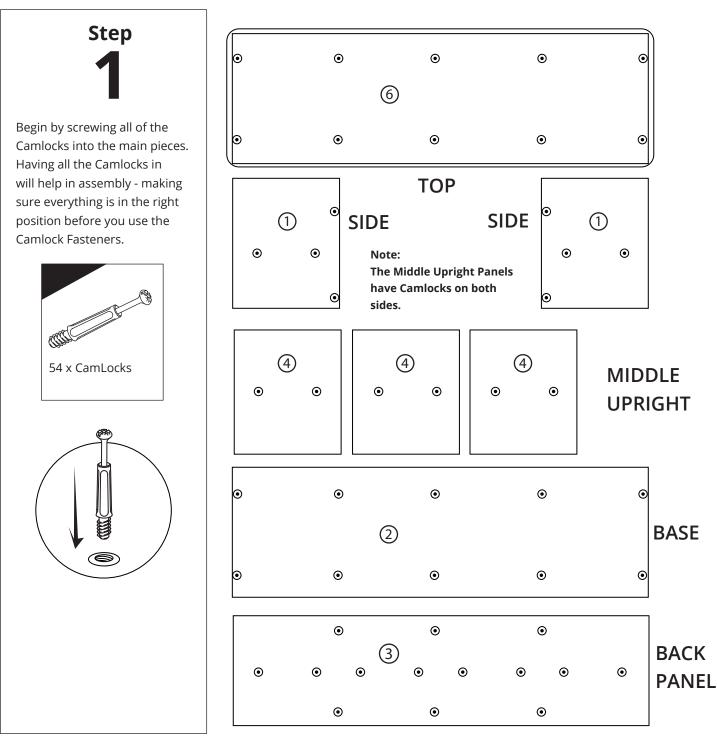

## TIP:

Always place the Camlock with the cross on the outside. If the Fastener doesn't seem to be going in all the way, then the Camlock may need to be turned until it hooks the Fastener Tip.

To start: Unpack contents and lay out on the floor. Identify all the parts and read through instructions to familiarize yourself with the construction process.

Lay the Back Panel ③ on the floor with the Camlocks upright. Carefully assemble the Upright Panels ④ and the Shelves ⑤ onto the Back Panel, starting at one end and adding the next piece to the last. Once all panels are in place, secure with the Camlock Fasteners.