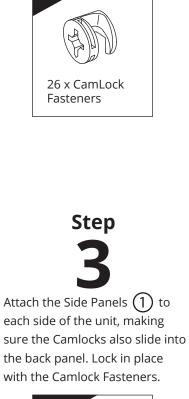

Lay the Back Panel ③ on the floor with the Camlocks upright. Carefully assemble the Upright Panels ④ and the Shelves ⑤ onto the Back Panel, starting at one end and adding the next piece to the last. Once all panels are in place, secure with the Camlock Fasteners.