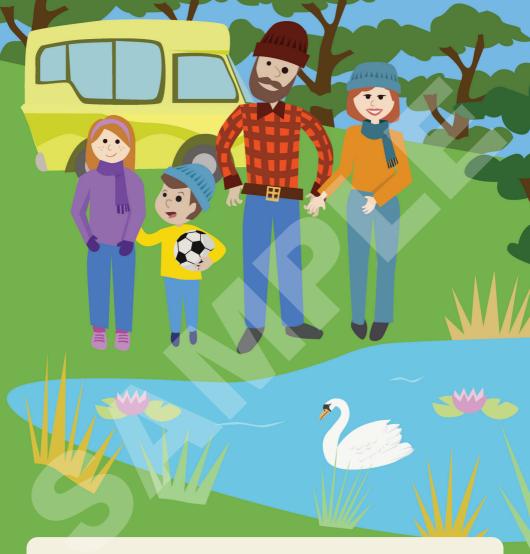

### We went to camp at a pond.

## We put up a tent at the pond.

We sit on a bank at the pond.